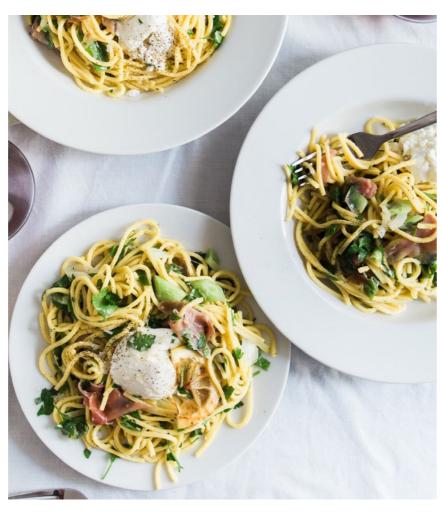

#### **MENU**

Choose from an extensive range of Menu Selections:

- Entrée: served individually
- Main Course: served alternately
- Dessert: served individually